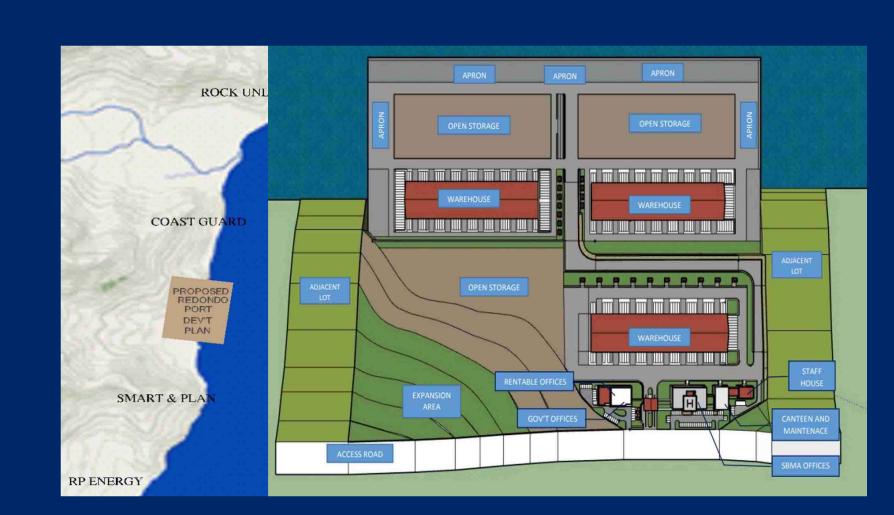

#### REDONDO SUSTAINABLE PORT DEVELOPMENT PLAN

## CONSTRUCTION OF A GREEN MULTI-PURPOSE TERMINAL AT REDONDO PENINSULA

Quay length = 600 meters Width = 500 meters Total Area = 30 hectares Depth = 12 meters

- Construction of 600 meter wharf
- Construction of warehouses
- · Construction of admin building
- Truck parking
- Sentry gate
- Open storage
- Offices
- Facilities for workers