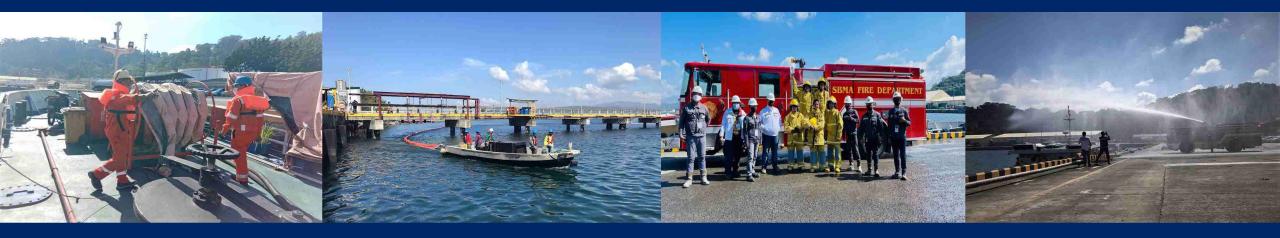

#### OIL SPILL EXERCISE

- Test port's capabilities
- Identify concerns
- Measure response time
- Boost emergency response

## ASSETS AVAILABLE TO RESPOND OIL SPILL INCIDENTS