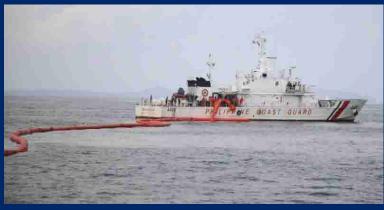

#### OIL SPILL EXERCISE

- Test port's capabilities
- Identify concerns
- Measure response time
- Boost emergency response

## ASSETS AVAILABLE TO RESPOND OIL SPILL INCIDENTS

#### **Philippine Coast Guard**

#### **BRP Suluan**

- 1 Rhib Boat 200hp, 10 person capacity
- Olongapo MEP- 7 personnel