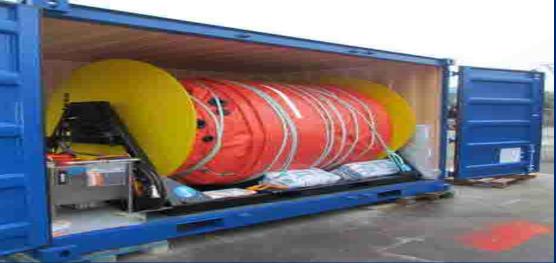

## ASSETS AVAILABLE TO RESPOND OIL SPILL INCIDENTS

#### 7 Vessels

- 4 multipurpose vessel
- 1 garbage collector vessel
- 1 oil spill vessel
- 1 line handling vessel
- 200 meter oil spill boom (PNP MG to operate these vessels)

## UPGRADING OF OIL SPILL EQUIPMENT