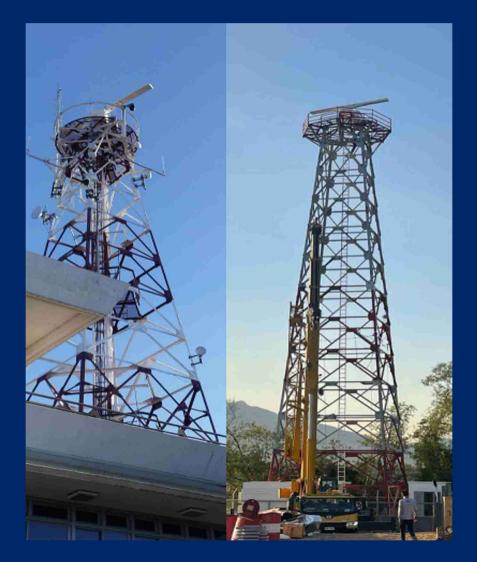

## MOST ADVANCED VESSEL TRAFFIC MANAGEMENT SYSTEM

Radar Coverage

**Previous Coverage** 