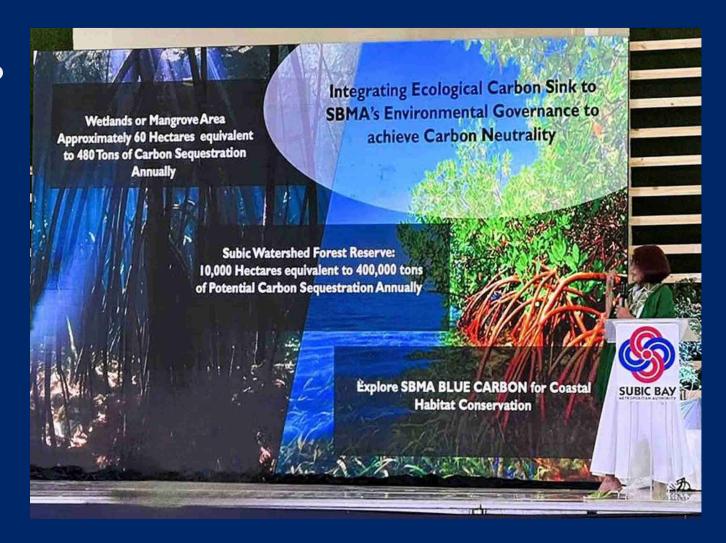

#### CARBON NEUTRAL ZONE

- SBMA will reduce greenhouse gas emissions and bring it to zero balance within 16 years under a program to make Subic the country's first carbon-neutral economic zone.
- SBMA's pledge for carbon neutrality was made in support of the government's 2021 commitment to the Paris Agreement on Climate Change for a 75% reduction of greenhouse gases under the first nationally-determined contribution.