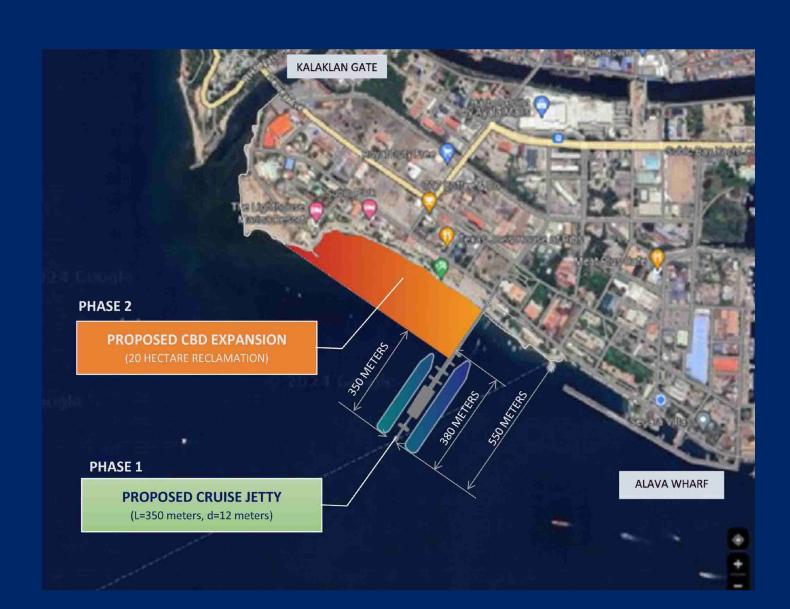

## NEW GENERATION CRUISE SHIP FACILITY

#### PHASE 1: CONSTRUCTION OF CRUISE SHIP JETTY

- Quay length = 380 m (Berth 1)
- Quay length = 350 m (Berth 2)
- Depth = 12 m

APPROXIMATE INFRASTUCTURE COST: PHP 1.2B

PHASE 2: RECLAMATION FOR CRUISE PASSENGER TERMINAL AND CRUISE LEISURE & COMMERCIAL AREA

APPROXIMATE INFRASTUCTURE COST: PHP 9B