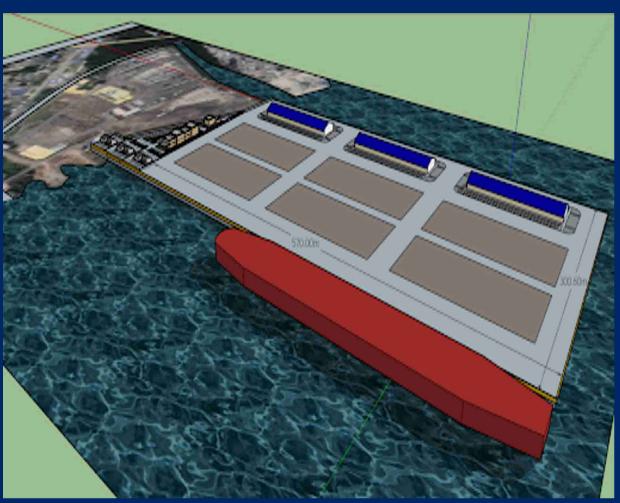

## PROPOSED MULTI PURPOSE SMART TERMINAL AT LOWER MAU

Quay length = 570 meters Total Area = 17.2 hectares Depth = 14 meters

- 3,350 sqm warehouses
- 6.5 Ha back-up area
- 9,250 sqm multipurpose office compound