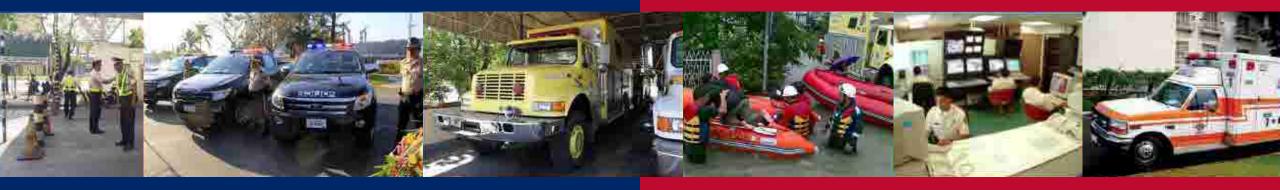

#### **SECURITY**

- 24/7 manned gates and fenced perimeter for controlled entry and exit
- Law Enforcement Department, consisting of 911
  police and traffic officers, harbor and mobile
  patrols, mounted police, and forest rangers, inter
  alia

#### **SAFETY**

- Fire Department
- Search and Rescue Team
- Public Health and Safety Department
- Road and traffic discipline

#### INTER AGENCY TASK FORCE

- A whole government approach towards emergency response
- Maximize resources, improve response time and share best practices
- Build rapport with both the public and private stakeholders