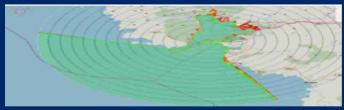

## MOST ADVANCED VESSEL TRAFFIC MANAGEMENT SYSTEM

Radar Coverage

**Previous Coverage** 