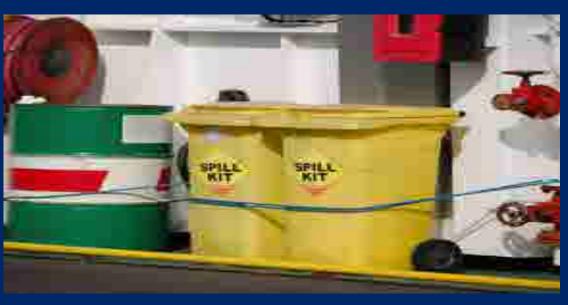

## ASSETS AVAILABLE TO RESPOND OIL SPILL INCIDENTS

#### 7 Vessels

- 4 multipurpose vessel
- 1 garbage collector vessel
- 1 oil spill vessel
- 1 line handling vessel
- 200 meter oil spill boom (PNP MG to operate these vessels)

## UPGRADING OF OIL SPILL EQUIPMENT