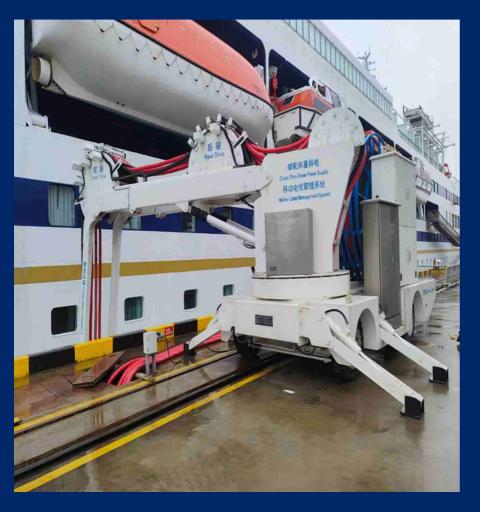

nstruction of warehouses
- · Construction of admin building
- Truck parking
- Sentry gate
- Open storage
- Offices
- Facilities for workers



## PROPOSED MULTI PURPOSE SMART TERMINAL AT LOWER MAU

Quay length = 570 meters Total Area = 17.2 hectares Depth = 14 meters

- 3,350 sqm warehouses
- 6.5 Ha back-up area
- 9,250 sqm multipurpose office compound

APPROXIMATE COST: USD 182M



## NEW GENERATION CRUISE SHIP FACILITY



#### PHASE 1: CONSTRUCTION OF CRUISE SHIP JETTY

- Quay length = 380 m (Berth 1)
- Quay length = 350 m (Berth 2)
- Depth = 12 m

APPROXIMATE INFRASTUCTURE COST: PHP 1.2B

PHASE 2: RECLAMATION FOR CRUISE PASSENGER TERMINAL AND CRUISE LEISURE & COMMERCIAL AREA

APPROXIMATE INFRASTUCTURE COST: PHP 9B



# THE 1<sup>ST</sup> PHILIPPINE PORT WITH SHORE POWER CONNECTION







## UPGRADING OF OIL SPILL EQUIPMENT











#### DIGITALIZATION PROJECTS



1. Port Community
System (PCS)

2. Digital Twin

3. Private 5G
Network for Ports

4. Specialized Drones





#### CARBON NEUTRAL ZONE



- SBMA will reduce greenhouse gas emissions and bring it to zero balance within 16 years under a program to make Subic the country's first carbon-neutral economic zone.
- SBMA's pledge for carbon neutrality was made in support of the government's 2021 commitment to the Paris Agreement on Climate Change for a 75% reduction of greenhouse gases under the first nationally-determined contribution.



### ENVIRONMENTAL PROTECTION & RESILIENCY AS A WAY OF LIFE **Beyond Port Operations**

#### COASTAL CLEAN UP



- A regular initiative that brings the whole freeport community togethe