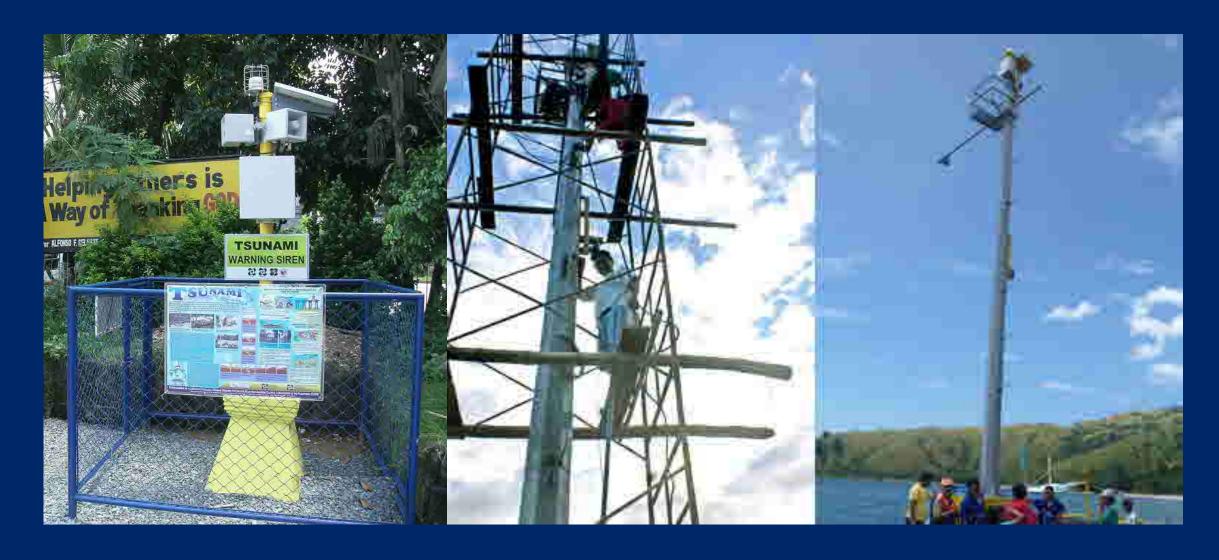

SSETS AVAILABLE TO RESPOND OIL SPILL INCIDENTS



#### SBMA Seaport Department

#### 7 Vessels

- 4 multipurpose vessel
- 1 garbage collector vessel
- 1 oil spill vessel
- 1 line handling vessel
- 200 meter oil spill boom (PNP MG to operate these vessels)

#### **SBMA Harbor Patrol**

- 4 patrol boats
- 4 divers with diving equipment

#### **SBMA Ecology Center**

4 divers with diving equipment







#### **Philippine Coast Guard**

#### **BRP Suluan**

- 1 Rhib Boat 200hp, 10 person capacity
- Olongapo MEP- 7 personnel

#### Malayan Towage and Salvage Corp

- 6 tugboats
- 30 personnel
- Complete oil spill equipment

#### **Eagle Asia Towing Corp**

- 2 tugboats
- Spill boom

#### Harbor Star Shipping Services Inc

- 3 tugboats
- 100 meter spill boom

#### TSUNAMI EARLY WARNING SYSTEM







#### **SECURITY**

- 24/7 manned gates and fenced perimeter for controlled entry and exit
- Law Enforcement Department, consisting of 911
  police and traffic officers, harbor and mobile
  patrols, mounted police, and forest rangers, inter
  alia

#### **SAFETY**

- Fire Department
- Search and Rescue Team
- Public Health and Safety Department
- Road and traffic discipline



#### INTER AGENCY TASK FORCE



- A whole government approach towards emergency response
- Maximize resources, improve response time and share best practices
- Build rapport with both the public and private stakeholders





# UPCOMING PORT PROJECTS AND INITIATIVES

A Port for the Next Generation



#### REDONDO SUSTAINABLE PORT DEVELOPMENT PLAN



## CONSTRUCTION OF A GREEN MULTI-PURPOSE TERMINAL AT REDONDO PENIN