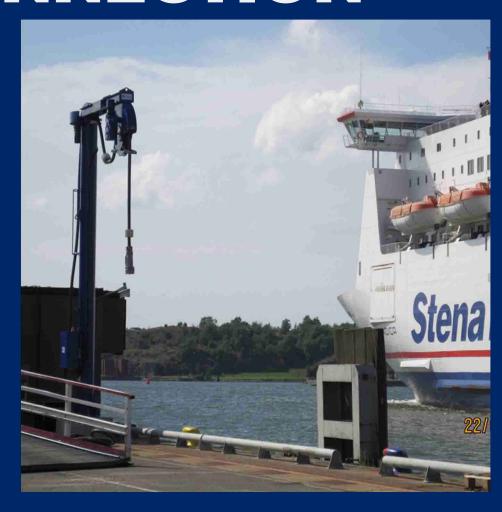

Construction of warehouses
- · Construction of admin building
- Truck parking
- Sentry gate
- Open storage
- Offices
- Facilities for workers



## PROPOSED MULTI PURPOSE SMART TERMINAL AT LOWER MAU

Quay length = 570 meters Total Area = 17.2 hectares Depth = 14 meters

- 3,350 sqm warehouses
- 6.5 Ha back-up area
- 9,250 sqm multipurpose office compound

APPROXIMATE COST: USD 182M



## NEW GENERATION CRUISE SHIP FACILITY



#### PHASE 1: CONSTRUCTION OF CRUISE SHIP JETTY

- Quay length = 380 m (Berth 1)
- Quay length = 350 m (Berth 2)
- Depth = 12 m

APPROXIMATE INFRASTUCTURE COST: PHP 1.2B

PHASE 2: RECLAMATION FOR CRUISE PASSENGER TERMINAL AND CRUISE LEISURE & COMMERCIAL AREA

APPROXIMATE INFRASTUCTURE COST: PHP 9B



# THE 1<sup>ST</sup> PHILIPPINE PORT WITH SHORE POWER CONNECTION







## UPGRADING OF OIL SPILL EQUIPMENT











#### DIGITALIZATION PROJECTS



1. Port Community
System (PCS)

2. Digital Twin

3. Private 5G
Network for Ports

4. Specialized Drones





#### CARBON NEUTRAL ZONE



- SBMA will reduce greenhouse gas emissions and bring it to zero balance within 16 years under a program to make Subic the country's first carbon-neutral economic zone.
- SBMA's pledge for carbon neutrality was made in support of the government's 2021 commitment to the Paris Agreement on Climate Change for a 75% reduction of greenhouse gases under the first nationally-determined contribution.



### ENVIRONMENTAL PROTECTION & RESILIENCY AS A WAY OF LIFE **Beyond Port Operations**

#### COASTAL CLEAN UP



- A regular initiative that brings the whole freeport community toget