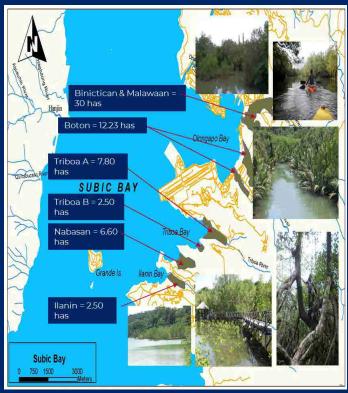

## SEA MARINE CONSERVATION EFFORTS

- Marine Turtle Conservation Program
- Mangrove Nursery Maintenance and Mangrove Planting Activities
- Implementation of SBMA Marine Conservation Guidelines