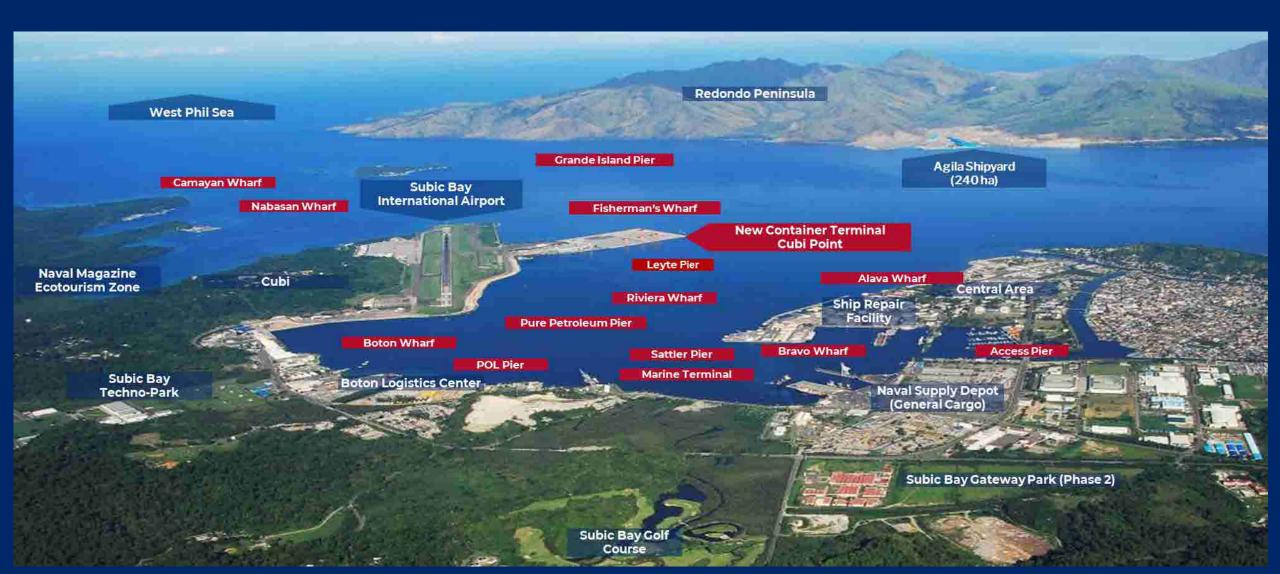

#### 23<sup>RD</sup> INAP CONFERENCE

OCTOBER 16-17, 2024

RESILIENT PORTS:

INNOVATING BEST PRACTICES FOR ENVIRONMENTAL PROTECTION AND DISASTER MANAGEMENT

## Port of Subic Bay

ATTY. MARTIN KRISTOFFER F. ROMAN

**DEPUTY ADMINISTRATOR FOR PORT OPERATIONS** 







# 23<sup>RD</sup> INTERNATIONAL NETWORK OF AFFILIATED PORTS CONFERENCE

October 16, 2024

# THE PORT OF SUBIC BAY

A strategic port at the heart of the Asia Pacific Region





## WORLD CLASS MARITIME FACILITIES AND TERMINALS





# GREEN INITIATIVES

**Sustainable Operations** 



## SUBIC WATERSHED FOREST RESERVE



- Approximately 10,000 hectares in size, of which 3,000 is closed canopy forest
- Considered as home of the last remaining old growth forest western Luzon
- Rich in biodiversity and has a high level of endemism

#### SBMA'S ENVIRONMENTAL MANDATE

Sec. 95. Principles – SBMA recognizes the importance of maintaining a high degree of environmental quality as a precursor to the sustainable economic development – Chapter IX of the IRR of RA 7227









## SEA MARINE CONSERVATION EFFORTS



- Marine Turtle Conservation Program
- Mangrove Nursery Maintenance and Mangrove Planting Activities
- Implementation of SBMA Marine Conservation Guidelines













## MOST ADVANCED VESSEL TRAFFIC MANAGEMENT SYSTE