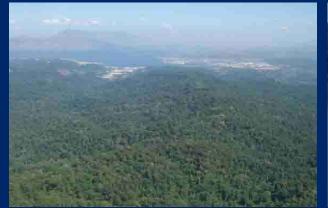

## SUBIC WATERSHED FOREST RESERVE

- Approximately 10,000 hectares in size, of which 3,000 is closed canopy forest
- Considered as home of the last remaining old growth forest western Luzon
- Rich in biodiversity and has a high level of endemism