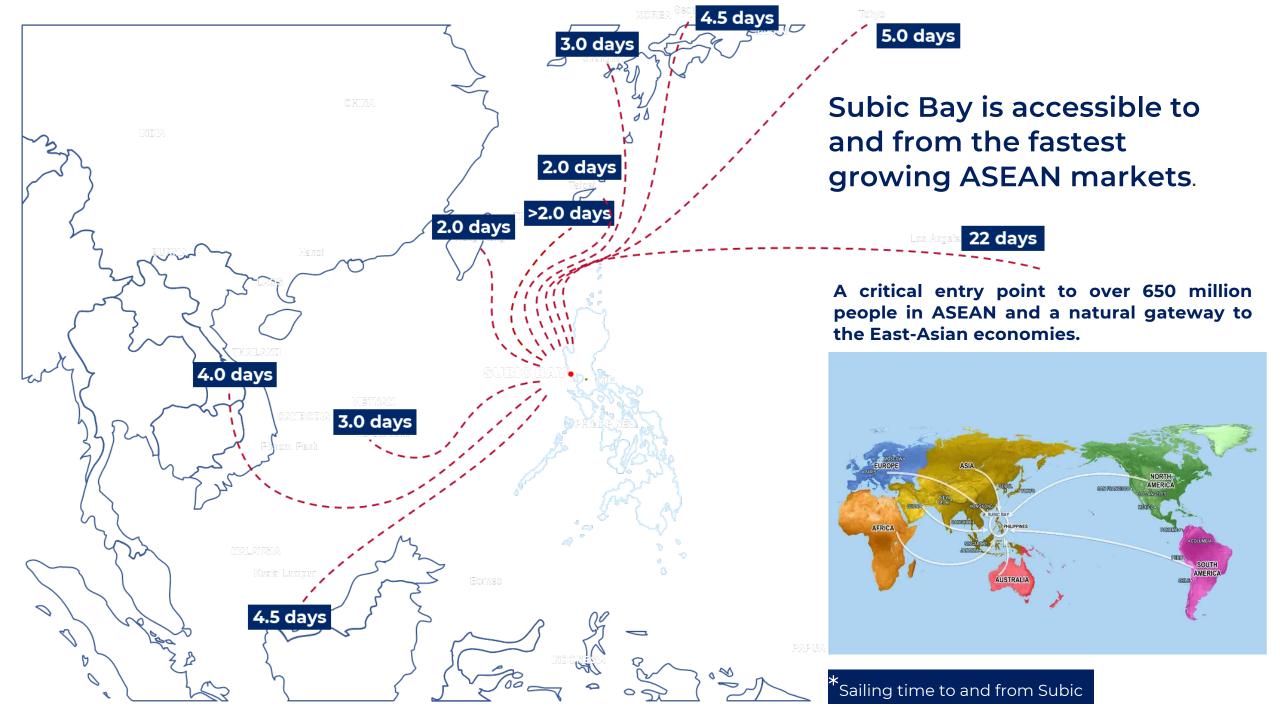

# THE PORT OF SUBIC BAY

A strategic port at the heart of the Asia Pacific Region