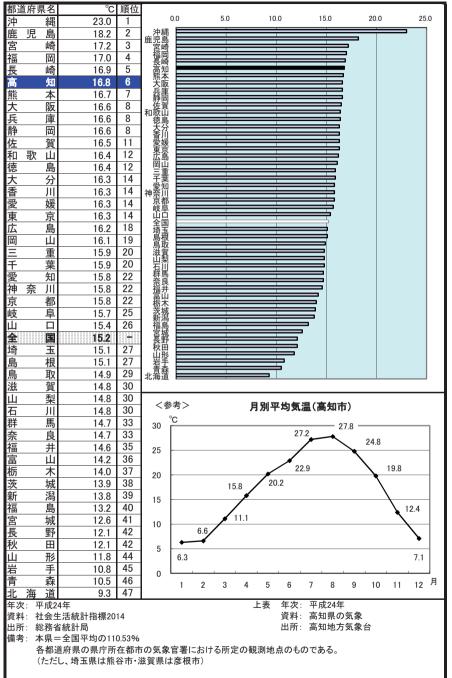

## 1 総 面 積

| 都道      | <b>直府</b> 男 | 見名                                             | 4 km              | 順位       |                                          |     |       |              |         |                  |        |      |        |     |            | 1             |
|---------|-------------|------------------------------------------------|-------------------|----------|------------------------------------------|-----|-------|--------------|---------|------------------|--------|------|--------|-----|------------|---------------|
| 北       |             | 道                                              | 78.420.92         | 1        |                                          | 0   | 10,00 | 0 20,0       | 000     | 30,000           | 40,000 | 50,0 | 00 60, | 000 | 70,000     | 80,000        |
| 岩       |             | 手                                              | 15,278.89         | 2        | 北海道                                      |     | _     |              |         | -                |        |      |        | _   |            |               |
| 福       |             | 島                                              | 13,782.76         | 3        | 岩手                                       |     |       |              |         |                  |        |      |        |     |            |               |
| 長       |             | 野                                              | 13,562.23         | 4        | Ę                                        |     | _     | -            |         |                  |        |      |        |     |            |               |
| 新       |             | 潟                                              | 12,583.84         | 5        | 新潟<br>秋田                                 |     |       | 5            |         |                  |        |      |        |     |            |               |
| 秋       |             | 田                                              | 11,636.30         | 6        | 岐阜                                       |     |       |              |         |                  |        |      |        |     |            |               |
| 岐       |             | 阜                                              | 10,621.17         | 7        | 1長新秋岐青山児広兵静宮熊宮岡高島栃群大山1912年4月11日。         |     |       |              |         |                  |        |      |        |     |            |               |
| 青       |             | 森                                              | 9.644.70          | 8        | 鹿児島<br>  広島                              |     |       |              |         |                  |        |      |        |     |            |               |
| 山       |             | 形                                              | 9,323.46          | 9        | 「丘庫                                      |     |       |              |         |                  |        |      |        |     |            |               |
| [<br>鹿  | 児           | 島                                              | 9,188.99          | 10       | 「「「「」」「「」」「」「」」「」」「」」「」」「」」」「」」「」」」「」」   |     | =     |              |         |                  |        |      |        |     |            |               |
| 広       | 20          | 島                                              | 8,479.73          | 11       | 熊本                                       |     |       |              |         |                  |        |      |        |     |            |               |
| 兵       |             | 庫                                              | 8,396.39          | 12       | 圓道                                       | i 🖻 | =     |              |         |                  |        |      |        |     |            |               |
| 静       |             | 田岡                                             | 7,780.60          | 13       | 局知                                       |     | =     |              |         |                  |        |      |        |     |            |               |
| 宮       |             | 崎                                              | 7,735.99          | 14       | 版                                        |     | =     |              |         |                  |        |      |        |     |            |               |
| 能       |             | 本                                              | 7,404.85          | 15       | 日 一 株点<br>大分                             |     | =     |              |         |                  |        |      |        |     |            |               |
| 宮       |             | 城                                              | 7,285.77          | 16       |                                          |     |       |              |         |                  |        |      |        |     |            |               |
| 日岡      |             | 城山                                             | 7,113.23          | 17       | 三重                                       |     | Ξ     |              |         |                  |        |      |        |     |            |               |
| 画高      |             | 知                                              | 7,115.23          | 18       | ジニ愛愛千福歌<br>和<br>和                        | t E |       |              |         |                  |        |      |        |     |            |               |
| 島       |             | 根                                              | 6,707.77          | 19       | 「主義                                      |     |       |              |         |                  |        |      |        |     |            |               |
| <u></u> |             | 依木                                             | 6,408.28          | 20       | 和歌山                                      |     | 5     |              |         |                  |        |      |        |     |            |               |
| 伽群      |             | 不馬                                             | 6,362.33          | 20       | ·京山富福石徳長滋埼奈鳥佐奈沖東大香<br>·南山富福石徳長滋埼奈鳥佐奈沖東大香 |     |       |              |         |                  |        |      |        |     |            |               |
|         |             | -                                              |                   | 22       | 富山                                       | i 🗖 |       |              |         |                  |        |      |        |     |            |               |
| 大山      |             | 分口                                             | 6,339.75          | 22       | 福井                                       |     |       |              |         |                  |        |      |        |     |            |               |
|         |             |                                                | 6,114.13          | 23       | 徳島                                       |     |       |              |         |                  |        |      |        |     |            |               |
| 茨三      |             | 城                                              | 6,095.72          | 24       | 長 帰 滋賀                                   |     | 5     |              |         |                  |        |      |        |     |            |               |
| Ξ       |             | 重                                              | 5,777.31          | 25       | 埼玉                                       |     |       |              |         |                  |        |      |        |     |            |               |
| 愛       |             | 媛                                              | 5,678.50          | 20       | <b>二</b> 原動                              |     | i     |              |         |                  |        |      |        |     |            |               |
| 愛工      |             | 知                                              | 5,165.14          |          | 佐賀<br> 神奈川                               | i E |       |              |         |                  |        |      |        |     |            |               |
| 千福      |             | 葉                                              | 5,156.62          | 28<br>29 | 沖縄                                       |     |       |              |         |                  |        |      |        |     |            |               |
|         | 可加          | 岡                                              | 4,979.30          | 30       | 大阪                                       |     |       |              |         |                  |        |      |        |     |            |               |
| 和       | 歌           | 山                                              | 4,726.29          |          | - 香川                                     |     |       |              |         |                  |        |      |        |     |            |               |
| 京       |             | 都                                              | 4,613.21          | 31<br>32 |                                          |     |       |              |         |                  |        |      |        |     |            |               |
| 山富      |             | 梨山                                             | 4,465.37          | 32       | <                                        | 参考> | >     |              | _       | т / <del>)</del> |        | u∆/r |        |     |            |               |
|         |             |                                                | 4,247.61          |          |                                          |     |       |              | E.      | 「住地」             | 山傾舌    |      | '비빔'   |     |            |               |
| 福       |             | 井                                              | 4,189.88          | 34       | 60                                       | %   |       |              |         |                  |        |      |        |     |            |               |
| 石       |             | 川                                              | 4,186.16          | 35<br>36 |                                          |     |       |              |         |                  | 53.4   |      |        |     |            |               |
| 徳       |             | 島                                              | 4,146.80          | 30       | 50                                       |     |       |              |         |                  |        | I    |        |     |            |               |
| 長滋      |             | 崎空                                             | 4,105.75          | 37       | 1                                        |     |       |              |         |                  |        |      |        |     |            |               |
| 滋<br>埼  |             | 賀工                                             | 4,017.36          | 38       | 40                                       |     |       |              |         |                  |        | -    |        |     |            |               |
| 坷       |             | 玉                                              | 3,798.08          | 39<br>40 |                                          |     |       |              |         |                  |        |      |        |     | 3          | 2.8           |
| 奈       |             | 良                                              | 3,691.09          | 40       | 30                                       |     |       |              | o 4 -   |                  | -      | L    | 29.4   | ÷   | <u> </u> Г | <b>─</b> ⊢∣ I |
| 鳥       |             | 取空                                             | 3,507.31          | 41       |                                          |     | 100   | ,            | 24.7    | 1                |        |      |        |     |            |               |
| 佐       | *           | 賀                                              | 2,439.65          |          | 20                                       |     | 16.3  |              |         | L                | -      | L-   |        | _   |            |               |
| 神       | 奈           | 川                                              | 2,415.86          | 43       |                                          |     |       |              |         |                  |        |      |        |     |            |               |
| 沖       |             | 縄                                              | 2,276.64          | 44       | 10                                       |     |       |              |         | L                | -      | L-   |        | _   |            |               |
| 東       |             | 京                                              | 2,188.67          | 45       |                                          |     |       |              |         |                  |        |      |        |     |            |               |
| 높       |             | 阪                                              | 1,901.42          | 46       | 0                                        |     |       |              |         |                  |        |      |        |     |            |               |
| 香       |             | 川                                              | 1,876.55          | 47       |                                          | ī   | 高知    |              | 徳島      |                  | 香川     |      | 愛妓     |     | 술          | 国             |
| 全       |             | 国                                              | 372,923.56        |          |                                          | ±   | = />  | - tih == 1+  | - h-1-+ | 46-4-10          | 1      | 。赤白子 | に除いる   | 松子  | (手主 よいこう   | 十四天生          |
| 年次      |             | ヹ<br>ば<br>い<br>い<br>の<br>よ<br>の<br>よ<br>の<br>よ |                   | 14       |                                          | 表   |       |              |         |                  |        |      |        |     |            | 林野面積          |
| 資料      |             |                                                | ≦活統計指標20<br>☆計号   | 14       |                                          |     |       | き湖沼面<br>引いた: |         |                  | カキロ    | ~~r) | レ以上(   | ノ加力 |            | 湖以外)          |
| 出所備考    |             |                                                | ì統計局<br>:全国の1.91% |          |                                          |     | て左し   | 101/2        | 。رىن    |                  |        |      |        |     |            |               |
| 川へ      | <b>.</b> 4  | י אי –                                         | エ国 071.31%0       |          |                                          |     |       |              |         |                  |        |      |        |     |            |               |
|         |             |                                                |                   |          |                                          |     |       |              |         |                  |        |      |        |     |            |               |
|         |             |                                                |                   |          |                                          |     |       |              |         |                  |        |      |        |     |            |               |